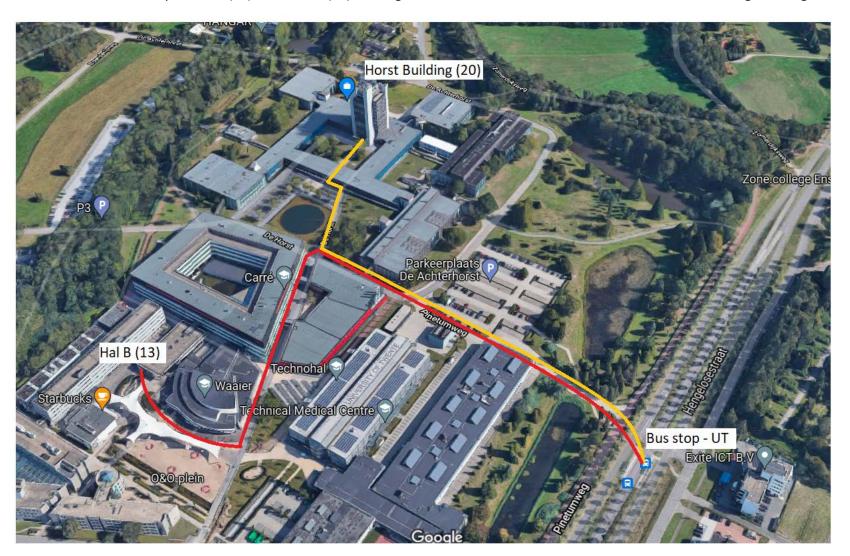

March 11<sup>th</sup>, Room W3, Waaier 3 (van Hasseltzaal). It is located on 1<sup>st</sup> floor of the Waaier building (12). The entrance will be through Hal B (13)

The route from UT bus stop to Horst (20) and Waaier (12) buildings. Please consider that the entrance to the Waaier building is through Hal B (13)