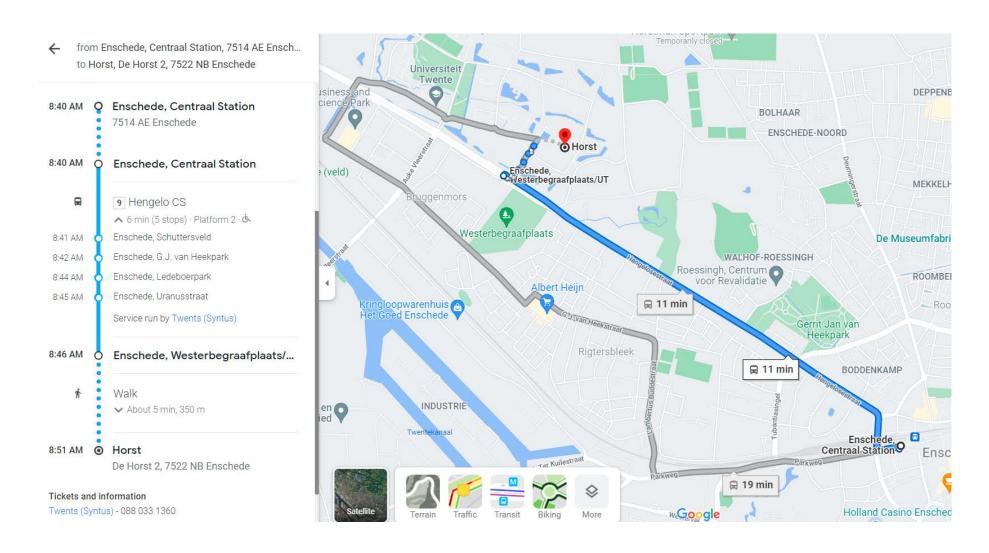

The route from Central Station of Enschede (Enschede, Centraal Station) to the bus stop (Westerbergraaftplaats/UT):

The schedule is for March 8<sup>th</sup>, however these directions are for planning purposes only. You may find that construction projects, traffic, weather, or other events may cause conditions to differ from the map results, and you should plan your route accordingly.