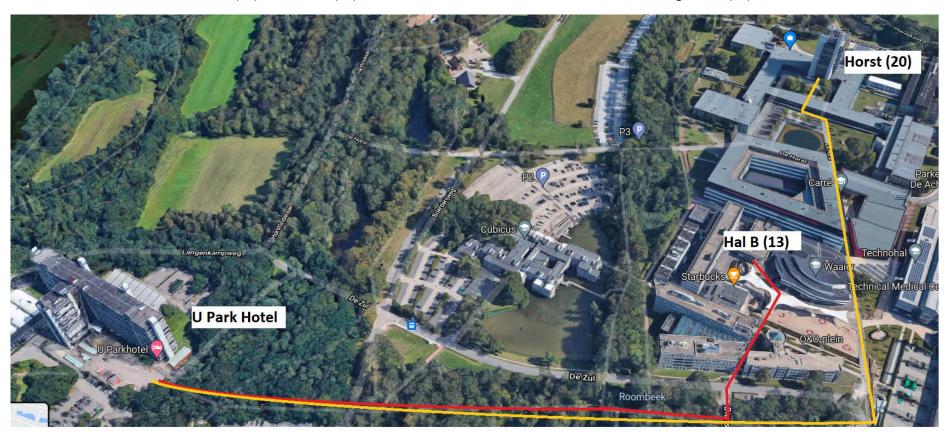

March 11<sup>th</sup>, Room W3, Waaier 3 (van Hasseltzaal). It is located on 1<sup>st</sup> floor of the Waaier building (12). The entrance will be through Hal B (13)

The route from UT bus stop to Horst (20) and Waaier (12) buildings. Please consider that the entrance to the Waaier building is through Hal B (13)

The route from U Park Hotel to Horst (20) and Waaier (12). Please consider that the entrance to Waaier is through Hal B (13)

This map is downloadable at www.utwente.nl/campusmap MAP OF THE UNIVERSITY OF TWENTE For a 3d-version see maps.utwente.nl OR DOWNLOAD THE CAMPUS APP! App Store Kleinhorst\*\* (KH) Bastille (BA) Erve Holzik (ER) 23 Schuur (SR) 43 Blokhutten (BL) Seinhuis (SH) 7 Faculty Club (FC) 42 Linde (LI) 61 51 BMC (BI) 32 The Gallery (GY) 17 Logica (LO) 65 Sky (SK) Meander\*\* (ME) Boerderii Bosch (BB) 62 Garage (GA) Sleutel (SL) 58 27 Spiegel (SP) **Box** (B0) 53 Hal B (HB) 13 Mondriaan (MO) 59 2 BTC (BTC) High Tech Factory (HTF) 46 Nanolab\* (NL) 16 Sportcentrum (SC) 49 Buitenhorst\*\* (BH) Hogedruklab (HD) Noordhorst\*\* (NH) 24 Stall (ST) 63 Carillon (CN) 4 Hogekamp (HO) 45 **080** plein (00) Technohal (TI) 18 Carré\* (CR) Horstring\*\* (HR) Teehuis (TH) 15 21 Oosthorst\*\* (OH) 26 14 Citadel (CI) Horsttoren (HT) 20 Openluchttheater (OUT) 56 Tennispark (TP) 64 FFF FF FFFFF FFFFF Cubicus (CU) ITC (ITC) 75 Pavilioen (PA) The Gallery (GY) 17 41 **Drienerburght** (DR) 44 Keet (KT) 30 Ravelijn (RA) 10 Therm (TM) 69 59 Trial-terrein (□) 39 Vleugel (VL) 3 Vlinder (VI) 60 Vrijhof (VR) 47 Waaier\* (WA) 12 Westhorst\*\* (WH) 22 39 Windpark (WP) 31 11 Zilverling (ZI) 53 Zuidhorst\*\* (ZH) 28 Zwembad (ZW) 57 32 Ф **Р**1 64 Parking 🦘 Charging point electric car - Barrier 28 27 Closed road \*Entrance via Hal B CAPITOOL  $P_3$ 2 \*\*Entrance via Horsttoren Security service office Student housing Station Enschede Kennispark - O 12 (DBASTILLE Bus stop HENGELOSE STRAAT Hengelo 66 BTC Station Kennispark ⚠ Watersportcomplex Hengelosestraat 705 UNIVERSITY OF TWENTE. 69 Therm **A 35** Enschede