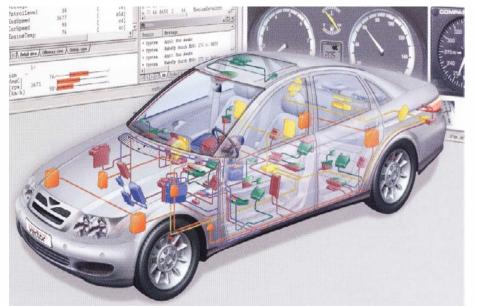

VERSITY OF BRASOV  Study programs - bachelor

**Engineering of renewable energy systems 4 years, full-time** 

In Romanian

Industrial environmental engineering and protection

4 years, full-time

in Romanian

OF BRASOV

**FRANSILVANIA UNIVERSITY** 

DESIGN AND ENVIRONMENT of PRODUCI FACULTY



#### **Mechatronics**

*4 years, full-time In Romanian* 

#### **Optometry**

*4 years, full-time In Romanian* 

#### Medical engineering

*4 years, full-time In Romanian*  DESIGN AND ENVIRONMENT FACULTY of PRODUCI



**OF BRASOV** 

**FRANSILVANIA UNIVERSITY** 



# **INDUSTRIAL DESIGN**

#### in Romanian in English





## **ENGINEERING OF RENEWABLE ENERGY SYSTEMS**





# PRODUCT DESIGN ENGINEERING in English





#### INDUSTRIAL ENVIRONMENTAL ENGINEERING AND PROTECTION





## **MECHATRONICS**







# **OPTOMETRY**







## **MEDICAL ENGINEERING**













#### **Facilities:**

- Infrastructure at European level, modern laboratories
- Modern software (CATIA, ADAMS, Nastran Valentin TSol, Meteonorm, Easy 5, etc)

 $\mathbf{\mathfrak{S}}$ 

TRANSILVANIA UNIVERSITY OF BRASOV

FACULTY of PRODUCT DESIGN AND ENVIRONMENT



## **INFORMATION – <u>https://dpm.unitbv.ro/</u>**